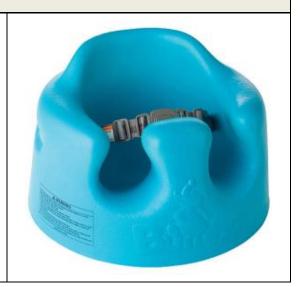

### **Chairs and seating**

Bumbo chairs can be used on any flat ground level surface. They are a lightweight, portable plastic seat suitable for babies four months and older.

**Bumbo Chair** 

It is shaped to support the baby when sitting. Available in only one size.

The baby must have independent head control before using this product.

Equipment measurements: - H 20CM W 13CM L 13CM

| DES Kelly<br>Chair    | The Kelly chair is suitable for a child who needs a kinder chair with extra support. It has adjustable armrests, footplate, and pommel and tray.  Available is pre-school and primary sizes, each of which can be adjusted for growth.  It is height-adjustable to enable a child to sit at a kinder table and participate in group activities.  Measurements of chair: - W 33CM H 55CM L 45CM |  |
|-----------------------|------------------------------------------------------------------------------------------------------------------------------------------------------------------------------------------------------------------------------------------------------------------------------------------------------------------------------------------------------------------------------------------------|--|
| Fixed<br>Wooden Stool | Equipment measurement: - Fixed height L 30CM W 37CM H 30CM                                                                                                                                                                                                                                                                                                                                     |  |