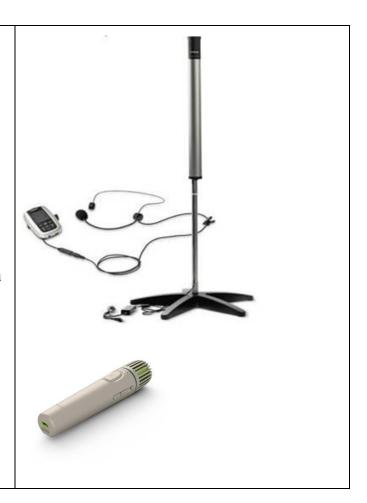

The Phonak's DigiMaster 5000 innovative loudspeaker array features no less than 12 individual high-quality loudspeakers, all housed in a robust aluminium frame.

Phonak
Digimaster
5000 kit
including
Speaker with
stand and
Pass-around
Mic

The DigiMaster 5000 array emits cylindrical sound waves at the most important speech frequencies, ensuring that the required sounds are carried effectively across a large area, while generating very little speech-hindering 'late reverberation' or echo. The DigiMaster 5000 is supplied with a sturdy floor stand

The Pass-around Mic can be handed from one child to another, allowing the child who is wearing Roger Receivers to hear not only the teacher/educator but also other children's comments.

| Platform steps   | Platform to help assist children with posture when sitting and accessing benches.  The Library stocks a variety of sizes.                                                      |  |
|------------------|--------------------------------------------------------------------------------------------------------------------------------------------------------------------------------|--|
| Steps with rails | Designed for assisted child access to change benches.  Construction is lightweight and the handrails are adjustable in height.  Equipment measurements: - H 73CM W 52CM L 70CM |  |