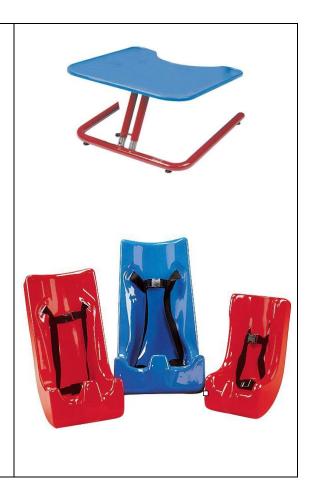

| Jenx Corner<br>Seat   | The corner seat is suitable for a child who needs support to sit straight-legged on the floor. It is available in three sizes, each of which can be adjusted for growth. The corner seat can be used with the nursery table to enable access to toys. Nursery table is also available.  Size 1: - W 50CM x H 35CM x L 55CM  Size 2: - W 58CM x H 57CM x L 57CM  Size 3: - W 67CM x H 65CM x L 77CM                                  |  |
|-----------------------|-------------------------------------------------------------------------------------------------------------------------------------------------------------------------------------------------------------------------------------------------------------------------------------------------------------------------------------------------------------------------------------------------------------------------------------|--|
| Jenx Giraffe<br>Chair | The giraffe chair is suitable for a child who needs extra seating support.  It can be adjusted to accommodate a child from approximately 12 months to 5 years, and includes a range of adjustable positioning supports.  The giraffe chair can be used with a tray, or pushed up to a table without a tray (depending on table height) to enable participation in group activities.  Equipment measurements: - W 30CM H 53CM L 46CM |  |

| Jenx Junior<br>Chair | The Jenx Junior Chair is a fully adjustable contoured modular seating system.  It has tilt in space with a hydraulic or powered base.  The system provides excellent postural support for a wide range of users.                                                                                                                               |  |
|----------------------|------------------------------------------------------------------------------------------------------------------------------------------------------------------------------------------------------------------------------------------------------------------------------------------------------------------------------------------------|--|
| Juni Chair           | A wooden framed chair with a padded contoured vinyl seat and backrest.  The backrest features adjustable lumbar support and recline.  The seat height and depth are adjustable.  The armrests are made of wood and are height adjustable.  An optional footrest is available as shown.  Equipment measurements: - H 47CM W 58CM L 55CM (CHAIR) |  |