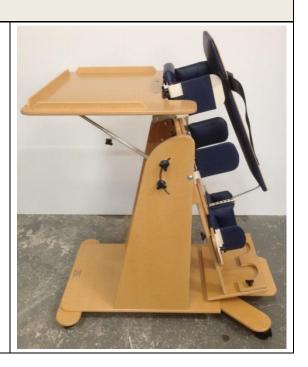

### **Standing frames**

This prone standing frame features multiple adjustments on all components to grow with the child.

It consists of a wooden frame, padded vinyl supports, and quick release straps with buckles.

### DES Standing Frame

Frame incorporates a manually operated tilt adjustment with a positive locking mechanism and a solid back support to hold child in position.

Mobile frame folds flat for storage.

Equipment measurements: - H 96CM W 55CM L 73CM