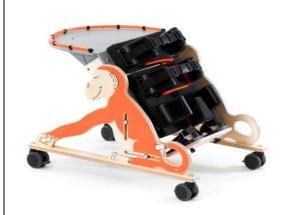

The Humphrey is a prone (forward-tilted) upright standing frame suitable for a child who needs support to stand and may not be able to tolerate a fully upright position.

### Jenx Humphrey Standing Frame

It can be adjusted to accommodate a child from approximately 3 to 7 years, and includes a range of adjustable positioning supports. It can be adjusted to enable a standing position from horizontal to fully upright.

The Humphrey standing frame has an activity tray that can be used either with an insert to create a flat play surface, or with a bowl for sensory play.

The Monkey is a prone (forward-tilted) upright standing frame suitable for a child who needs support to stand and may not be able to tolerate a fully upright position.