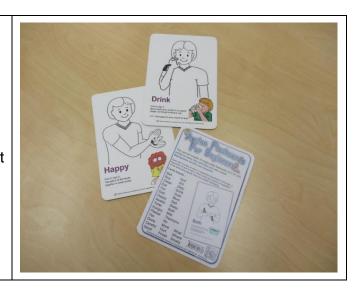

| Switch -<br>Smiley face                                | Switches enable children with severe disabilities to experience cause and effect, to play and have fun, and to interact with their environment.                                                                                   |                                                                                                                                                                                                                                                                                                                                                                                                                                                                                                                                                                                                                                                                                                                                                                                                                                                                                                                                                                                                                                                                                                                                                                                                                                                                                                                                                                                                                                                                                                                                                                                                                                                                                                                                                                                                                                                                                                                                                                                                                                                                                                                                |
|--------------------------------------------------------|-----------------------------------------------------------------------------------------------------------------------------------------------------------------------------------------------------------------------------------|--------------------------------------------------------------------------------------------------------------------------------------------------------------------------------------------------------------------------------------------------------------------------------------------------------------------------------------------------------------------------------------------------------------------------------------------------------------------------------------------------------------------------------------------------------------------------------------------------------------------------------------------------------------------------------------------------------------------------------------------------------------------------------------------------------------------------------------------------------------------------------------------------------------------------------------------------------------------------------------------------------------------------------------------------------------------------------------------------------------------------------------------------------------------------------------------------------------------------------------------------------------------------------------------------------------------------------------------------------------------------------------------------------------------------------------------------------------------------------------------------------------------------------------------------------------------------------------------------------------------------------------------------------------------------------------------------------------------------------------------------------------------------------------------------------------------------------------------------------------------------------------------------------------------------------------------------------------------------------------------------------------------------------------------------------------------------------------------------------------------------------|
| Various<br>Auslan books,<br>posters and<br>flash cards | By teaching simple sign language to children from as young as seven months, we can help them to convey their emotions and their needs, as well as giving them a valuable head start in their social and intellectual development. | Secretary Secret |

### Auslan Flash Cards for Beginners

Everyday vocabulary in easy to remember signing pairs. For example - Girl / Boy / Please / Thank You / Hot / Cold

These signs have been selected to provide high reward-benefit for young children when they utilise the signs, making them easily adoptable into daily vocabulary.