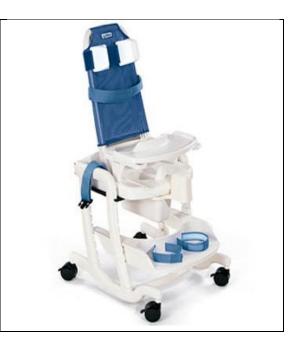

Rifton Blue Wave Toileting System

(Small and large chair systems)

The Blue Wave Toileting System is suitable for a child who needs extra support for toileting.

It is available in two sizes to accommodate children from approximately 3 years to adolescent, and has a range of adjustable positioning supports. It can be used with or without a mobile frame.

With the mobile frame it can be used as a free-standing commode with a potty attachment, or as an over-toilet commode without the potty attachment.

Without the mobile frame the seat can be mounted on the toilet.

Equipment measurements: - H 105CM W 57CM L 70CM