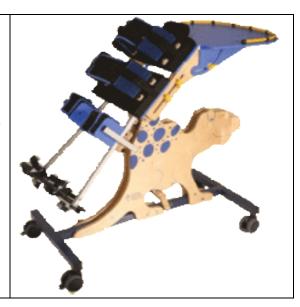

### **Standing frames**

This prone standing frame features multiple adjustments on all components to grow with the child.

It consists of a wooden frame, padded vinyl supports, and quick release straps with buckles.

### DES Standing Frame

Frame incorporates a manually operated tilt adjustment with a positive locking mechanism and a solid back support to hold child in position.

Mobile frame folds flat for storage.

Equipment measurements: - H 96CM W 55CM L 73CM